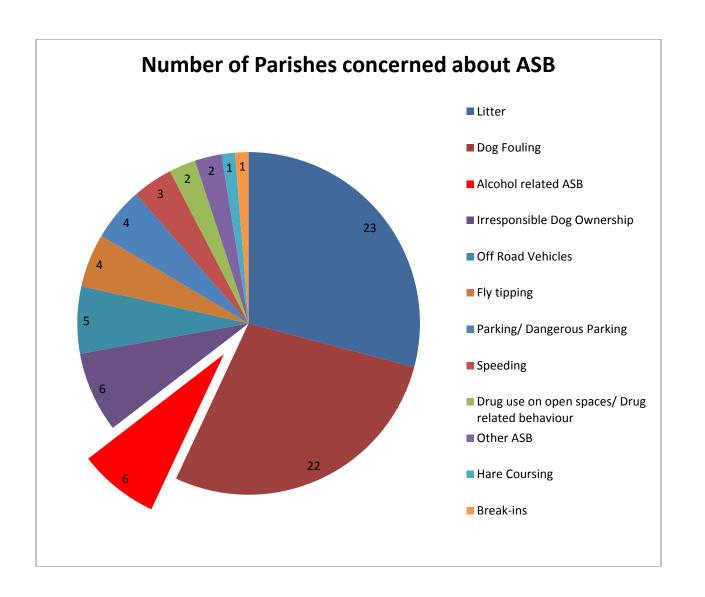

Appendix 3
Summary responses from the Parish Pack Questionnaires

|                                                                                 | Rainworth<br>Parish Council      | Balderton<br>Parish Council                                                                                                                       | Bilsthorpe<br>Parish<br>Council       | Southwell<br>Town<br>Council          | Thurgarton<br>Parish<br>Council      | Clipstone Parish<br>Council                                                                              |
|---------------------------------------------------------------------------------|----------------------------------|---------------------------------------------------------------------------------------------------------------------------------------------------|---------------------------------------|---------------------------------------|--------------------------------------|----------------------------------------------------------------------------------------------------------|
| Alcohol related ASB                                                             | V                                | , , , , , , , , , , , , , , , , , , ,                                                                                                             |                                       | V.                                    |                                      | , , , , , , , , , , , , , , , , , , ,                                                                    |
|                                                                                 | Υ                                | Υ                                                                                                                                                 | Υ                                     | Υ                                     | Y                                    | Υ                                                                                                        |
| 6. Please can you state any particular area/s where this behaviour has occurred | Pit lane play<br>area/skatepark. | On the coronation street playing field (dog fouling, litter, alcohol and drugs). At lakeside (dog fouling, alchol and drugs). Churchyard (drugs). | Alcohol: on<br>Crompton<br>play area. | Alleyways,<br>WMRG,<br>around<br>pubs | Alcohol<br>related ASB:<br>Bus stop. | Alcohol related ASB by shops on Mansfield Road and by pub putting tables out at the front in the summer. |